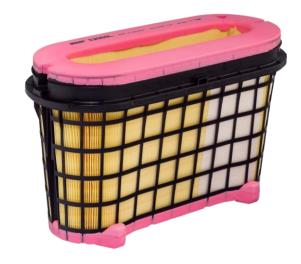

## Replacement E1059L with E2059L

The OE manufacturer Mercedes-Benz has partially replaced the housing cover on the Actros MP4 (from model year 2011) with a conversion set (A0040949604). After the conversion, the filter E1059L can no longer be used. To ensure that the correct filter is always fitted, we replace the E1059L completely with the E2059L. The E2059L is backwards compatible and can be installed with the old and new housing cover.

E1059L (old)
Mercedes Actros MP4

E2059L (new)
Mercedes Actros MP4, MP5

Stocks of the E1059L can of course still be sold with the standard housing cover for the vehicles listed in the catalogue.