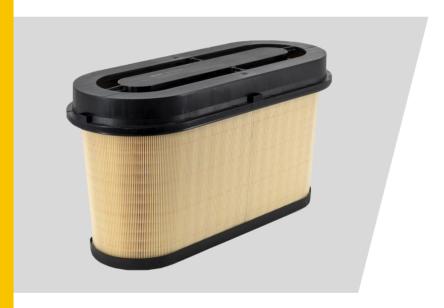

## Replacement E1059L with E2059L

The OE manufacturer Mercedes-Benz has partially replaced the housing cover on the Actros MP4 (from model year 2011) with a conversion set (A0040949604). After the conversion, the filter E1059L can no longer be used. To ensure that the correct filter is always fitted, we replace the E1059L completely with the E2059L. The E2059L is backwards compatible and can be installed with the old and new housing cover.

E1059L (old)
Mercedes Actros MP4

E2059L (new)
Mercedes Actros MP4, MP5

Stocks of the E1059L can of course still be sold with the standard housing cover for the vehicles listed in the catalogue.