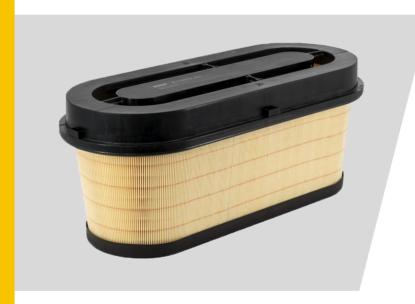

## Replacement E1060L01 with E2060L

The OE manufacturer Mercedes-Benz has partially replaced the housing cover on the Actros MP4 (from model year 2011) with a conversion set (A0040949704). After the conversion, the filter E1060L01 can no longer be used. To ensure that the correct filter is always fitted, we replace the E1060L01 completely with the E2060L. The E2060L is backwards compatible and can be installed with the old and new housing cover.

## E1060L01 (old) Mercedes Actros MP4

E2060L (new)
Mercedes Actros MP4, MP5

Stocks of the E1060L01 can of course still be sold with the standard housing cover for the vehicles listed in the catalogue.