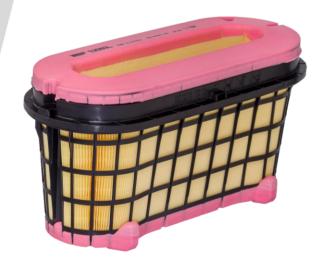

## Replacement E1060L01 with E2060L

The OE manufacturer Mercedes-Benz has partially replaced the housing cover on the Actros MP4 (from model year 2011) with a conversion set (A0040949704). After the conversion, the filter E1060L01 can no longer be used. To ensure that the correct filter is always fitted, we replace the E1060L01 completely with the E2060L. The E2060L is backwards compatible and can be installed with the old and new housing cover.

## E1060L01 (old) Mercedes Actros MP4

E2060L (new)
Mercedes Actros MP4, MP5

Stocks of the E1060L01 can of course still be sold with the standard housing cover for the vehicles listed in the catalogue.